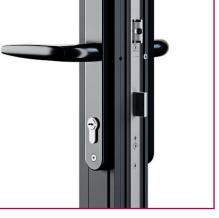

## Hardware

The Stellar Slimline Bifold features multipoint locking and intermediate shootbolts for enhanced security, alongside robust lockable handles.

The track system is stainless steel.

Backed with quad stainless steel rollers, the result is a bifold door that's both stable and easy to open, but also highly secure when it's closed. Bifold doors fitted with the Yale 3-star cylinder and conforming to PAS 24 boast the Yale Lifetime Security Guarantee.