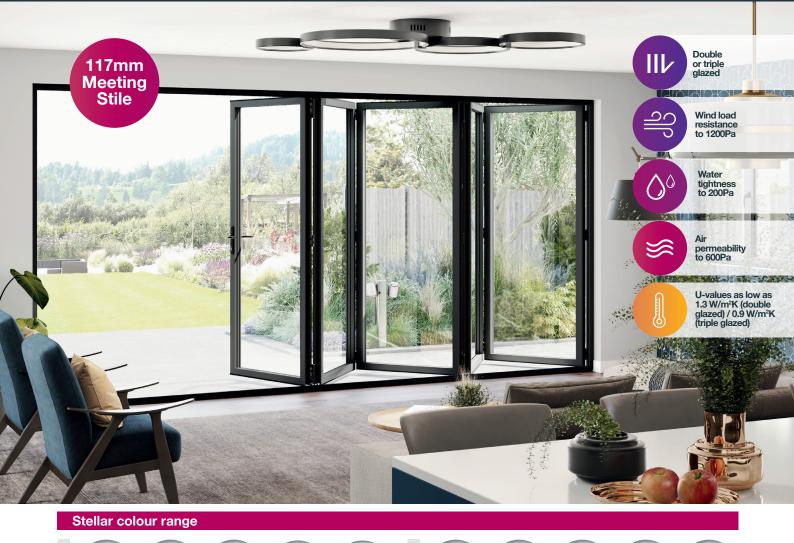

# NEW Slimline Aluminium stellar **Bifold Door**

The new Stellar Slimline Aluminium Bifold Door has all the strength a bifold needs and packs a real punch with its slim sashes. At just 117mm wide, the slim meeting stiles create an attractive sightline, letting the glass take centre stage for maximum consumer appeal. The slimline door meets the new Part L requirements for thermal efficiency with standard 28mm double glazing.

#### Security:

- PAS 24 accredited as standard
- Meets Approved Document L
- Secured by Design.

#### **Guarantees:**

- 10-year mechanical performance guarantee
- O 25-year surface finish guarantee
- ⊖ Lifetime security guarantee on Yale hardware.

Cill sizes: Bead sizes:

● 150mm

- 36mm