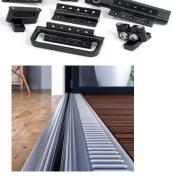

## Hardware

The Stellar Slimline Bifold features multipoint locking and intermediate shootbolts for enhanced security, alongside robust lockable handles.

The track system is stainless steel.

Backed with quad stainless steel rollers, the result is a bifold door that's both stable and easy to open, but also highly secure when it's closed. Bifold doors fitted with the Yale 3-star cylinder and conforming to PAS 24 boast the Yale Lifetime Security Guarantee.

Stellar is fully configurable including left, right and both sides stacking and really easy to install.

- O A choice of access door position is also available
- O Stainless steel tracks and rollers so the door opens and closes effortlessly every time
- O Up to 7 sashes with maximum width of 6500mm.