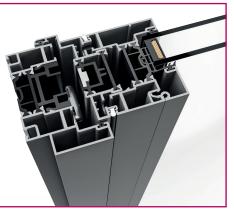

## **New Thermal Break Technology**

The special polyamide thermal break technology delivers a highly thermally insulated bifold that achieves a U-value as low as 0.9  $W/m^2K$ .

- Special polyamide
- Under glass seal
- Tailed glazing gasket

Designed to meet Part L requirements, improve insulation and weather protection without the use of foam.