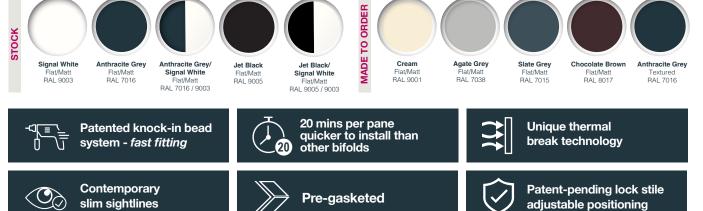

#### **Guarantees:**

- 10-year mechanical performance guarantee
- O 25-year surface finish guarantee
- ⊖ Lifetime security guarantee on Yale hardware.

Cill sizes: Bead sizes:

● 150mm

- 36mm