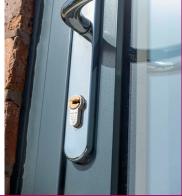

## Hardware

The Stellar Slimline Bifold features multipoint locking and intermediate shootbolts for enhanced security, alongside robust lockable handles.

The track system is stainless steel.

Backed with quad stainless steel rollers, the result is a bifold door that's both stable and easy to open, but also highly secure when it's closed. Bifold doors fitted with the Yale 3-star cylinder and conforming to PAS 24 boast the Yale Lifetime Security Guarantee.